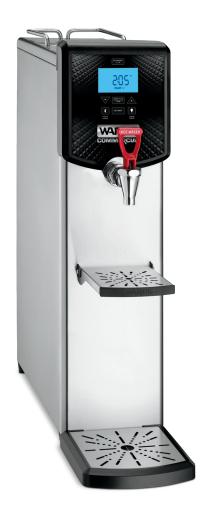

## **WWB5G**

## **5-Gallon Hot Water Dispenser**

#### **MAIN FEATURES**

- Digital Controls and LCD Display for Ease of Operation
- Precise Temperature Control and Accuracy
- Temperature Control Range From 150°F 205°F
- Stainless Steel Construction
- Tomlinson® No-Drip® Tap Operation\*
- Night Mode Hot Water When You Need It
- Automatic Water Refill
- Guard Rails for Warming Surface
- Removable Drip Tray for Easy and Convenient Cleaning
- Additional Fold-Down Shelf for Small Cup
- Uses: Tea, Coffee, Soups, Grits, Oatmeal, etc.
- Limited One Year Warranty

#### **SALES FEATURES**

Hot water is an essential element for the majority of working kitchens. With many kitchens having limited space, this 5-gallon hot water dispenser is the perfect solution. Night-mode feature adds even more efficiency by providing hot water precisely when you need it.