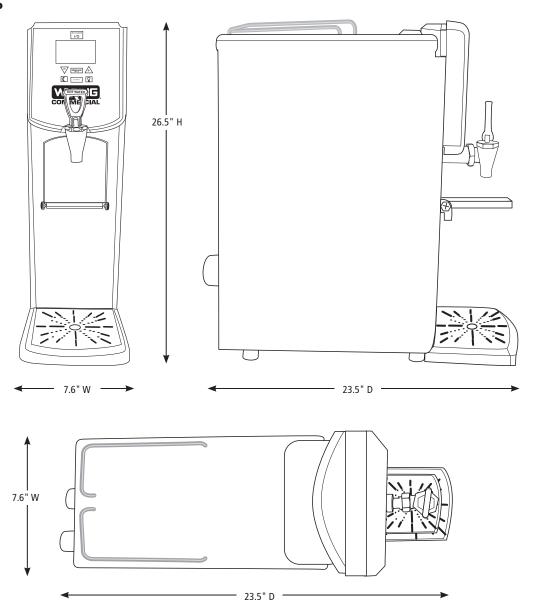

Warming Surface
- Removable Drip Tray for Easy and Convenient Cleaning
- Additional Fold-Down Shelf for Small Cup
- Uses: Tea, Coffee, Soups, Grits, Oatmeal, etc.
- Limited One Year Warranty

\*Tomlinson®, No-Drip® and the Faucet and Handle configurations are registered trademarks of The Meyer Company, Cleveland, OH

#### **ELECTRICAL**

Voltage: 120

Frequency: 60Hz

Watts: 1440

Plug Type: NEMA 5-15P

Cord Length: 3 feet





#### **SALES FEATURES**

Hot water is an essential element for the majority of working kitchens. With many kitchens having limited space, this 5-gallon hot water dispenser is the perfect solution. Night-mode feature adds even more efficiency by providing hot water precisely when you need it.











# 5-Gallon Hot Water Dispenser **WWB5G**

#### **DIMENSIONS**



### Out of Box Weight: 27.6 lb.

| ORDERING INFORMATION                 | #STD.<br>PKG. | GIFTBOX<br>WEIGHT | CUBIC<br>FEET | BOX DIMENSIONS<br>D X W X H | UPC          | CASE<br>PKG. | MC<br>WEIGHT | MC DIMENSIONS<br>D X W X H | MBC            |
|--------------------------------------|---------------|-------------------|---------------|-----------------------------|--------------|--------------|--------------|----------------------------|----------------|
| WWB5G – 5-Gallon Hot Water Dispenser | 1             | 27.5 lb.          | 3.56          | 21.77" x 9.68" x 29.17"     | 040072088193 | 2            | 66 lb.       | 22.5" x 20.2" x 29.9"      | 10040072088190 |