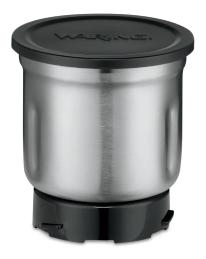

store ground spices, sealed for freshness
- Durable, stainless steel blades are built specifically to create fine grinds and maximize motor efficiency
- Limited One-Year Warranty

#### **ELECTRICAL**

Voltage: 120

Frequency: 60Hz

Watts: 175

Amps: 1.4

Plug Type: NEMA 5-15P (\*\*)

Cord Length: 5 feet





#### **SALES FEATURES**

Grind up the freshest ingredients effortlessly and in time with the Waring® WSG30 Commercial, Heavy- Duty Electric Spice Grinder. It's perfect for peppercorns, cinnamon sticks, star anise, nuts and much more. Grinding your own spices means you can maintain a large stock of whole spices longer, without reordering or risking stale product.













©2019 Waring Commercial



# Commercial, Heavy-Duty Electric Spice Grinder WSG30

#### **PARTS & ACCESSORIES**



CAC103 Stainless Steel Bowl with Lid

#### **DIMENSIONS**





Out of Box Weight: 6 lb.

| ORDERING INFORMATION                      | #STD.<br>PKG. | GIFTBOX<br>WEIGHT | CUBIC<br>FEET | BOX DIMENSIONS<br>D X W X H | UPC          | CASE<br>PKG. | MC<br>WEIGHT | MC DIMENSIONS<br>D X W X H | МВС            |
|-------------------------------------------|---------------|-------------------|---------------|-----------------------------|--------------|--------------|--------------|----------------------------|----------------|
| WSG30 – Heavy-Duty Electric Spice Grinder | 1             | 4.5               | .436          | 10.5" x 7.2" x 9.8"         | 040072610798 | 4            | 19.1         | 21.2" x 15.1" x 10.2"      | 10040072010795 |