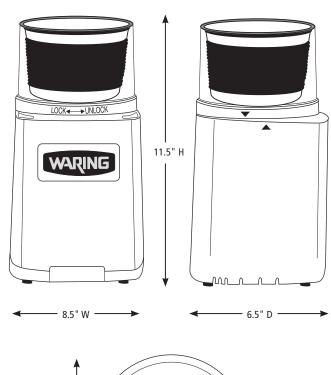

#### **DIMENSIONS**

Out of Box Weight: 6 lb.

| ORDERING INFORMATION                      | #STD.<br>PKG. | GIFTBOX<br>WEIGHT | CUBIC<br>FEET | BOX DIMENSIONS<br>D X W X H | UPC          | CASE<br>PKG. | MC<br>WEIGHT | MC DIMENSIONS<br>D X W X H | МВС            |
|-------------------------------------------|---------------|-------------------|---------------|-----------------------------|--------------|--------------|--------------|----------------------------|----------------|
| WSG30 – Heavy-Duty Electric Spice Grinder | 1             | 4.5               | .436          | 10.5" x 7.2" x 9.8"         | 040072610798 | 4            | 19.1         | 21.2" x 15.1" x 10.2"      | 10040072010795 |