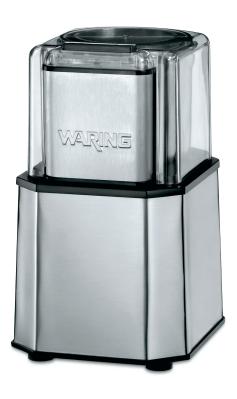

## WSG30

### **Commercial, Heavy-Duty Electric Spice Grinder**

#### **MAIN FEATURES**

- Finely grinds hard spices and seeds such as cinnamon sticks, nutmeg, peppercorns and more — the most efficient tool for creating spice blends, rubs, pastes and marinade mixture.
- High-performance, commercial-grade motor operates at 19,000 RPM
- Heavy-duty, brushed stainless steel housing features an interlocking safety lid
- PULSE function lets you control the texture and consistency of your grind
- Includes 3 removable and dishwasher-safe, stainless steel grinding bowls with storage lids to conveniently store ground spices, sealed for freshness
- Durable, stainless steel blades are built specifically to create fine grinds and maximize motor efficiency
- Limited One-Year Warranty

# Commercial, Heavy-Duty Electric Spice Grinder WSG30