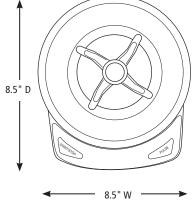

#### **DIMENSIONS**

Out of Box Weight: 6 lb.

| ORDERING INFORMATION                      | #STD.<br>PKG. | GIFTBOX<br>WEIGHT | CUBIC<br>FEET | BOX DIMENSIONS<br>D X W X H | UPC          | CASE<br>PKG. | MC<br>WEIGHT | MC DIMENSIONS<br>D X W X H | МВС            |
|-------------------------------------------|---------------|-------------------|---------------|-----------------------------|--------------|--------------|--------------|----------------------------|----------------|
| WSG30 – Heavy-Duty Electric Spice Grinder | 1             | 4.5               | .436          | 10.5" x 7.2" x 9.8"         | 040072610798 | 4            | 19.1         | 21.2" x 15.1" x 10.2"      | 10040072010795 |