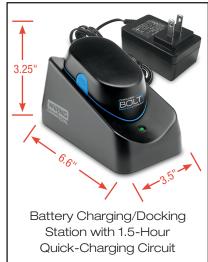

Variable Speed Control from 5K to 13K RPM

Battery Charging/Docking Station with Quick-Charging Circuit

Storage/Transport Case Included

## **IMMERSION BLENDER**

- Cordless Rechargeable Powerful
- Brushless DC Motor
- 10.8-Volt Lithium Ion Battery Pack for Extended Life and Runtime
- Variable Speed from 5K to 13K RPM
- 7" Removable, Dishwasher-Safe Blending Shaft
- Battery Charging/Docking Station with 1.5-Hour Quick-Charging Circuit
- LED Indicator Lights for Speeds and Power Status
- Ergonomic Housing Design
- Storage/Transport Case Included
- Limited One-Year Motor Warranty