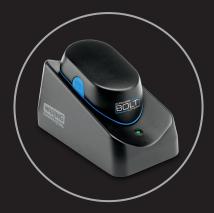

## **IMMERSION BLENDER**

- Cordless Rechargeable Powerful
- Brushless DC Motor
- 10.8-Volt Lithium Ion Battery Pack for Extended Life and Runtime
- Variable Speed from 5K to 13K RPM
- 7" Removable, Dishwasher-Safe Blending Shaft
- Battery Charging/Docking Station with 1.5-Hour Quick-Charging Circuit
- LED Indicator Lights for Speeds and Power Status
- Ergonomic Housing Design
- Storage/Transport Case Included
- Limited One-Year Motor Warranty

| ITEM     | DESCRIPTION                     | UPC          |
|----------|---------------------------------|--------------|
| WSB38XST | 7" Stainless Steel Shaft        | 040072075889 |
| WSB38XBP | Battery Pack                    | 040072075872 |
| WSB38XCS | 1.5-Hour Quick-Charging Station | 040072075865 |
| WSB38XSC | Storage/Carrying Case           | 040072075858 |