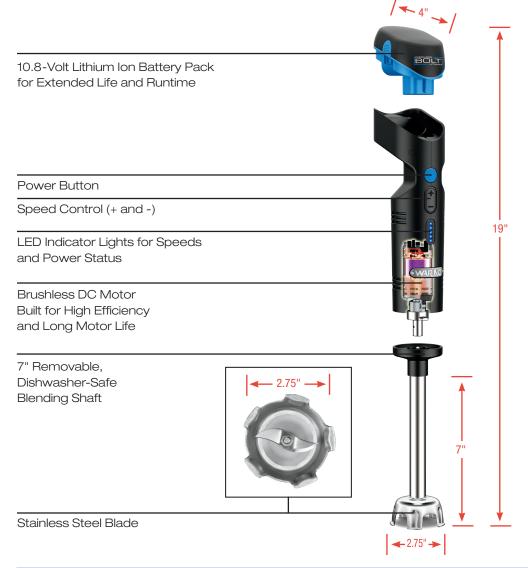

## **IMMERSION BLENDER**

- Cordless Rechargeable Powerful
- Brushless DC Motor
- 10.8-Volt Lithium Ion Battery Pack for Extended Life and Runtime
- Variable Speed from 5K to 13K RPM
- 7" Removable, Dishwasher-Safe Blending Shaft
- Battery Charging/Docking Station with 1.5-Hour Quick-Charging Circuit
- LED Indicator Lights for Speeds and Power Status
- Ergonomic Housing Design
- Storage/Transport Case Included
- Limited One-Year Motor Warranty