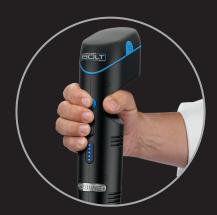

## **IMMERSION BLENDER**

- Cordless Rechargeable Powerful
- Brushless DC Motor
- 10.8-Volt Lithium Ion Battery Pack for Extended Life and Runtime
- Variable Speed from 5K to 13K RPM
- 7" Removable, Dishwasher-Safe Blending Shaft
- Battery Charging/Docking Station with 1.5-Hour Quick-Charging Circuit
- LED Indicator Lights for Speeds and Power Status
- Ergonomic Housing Design
- Storage/Transport Case Included
- Limited One-Year Motor Warranty