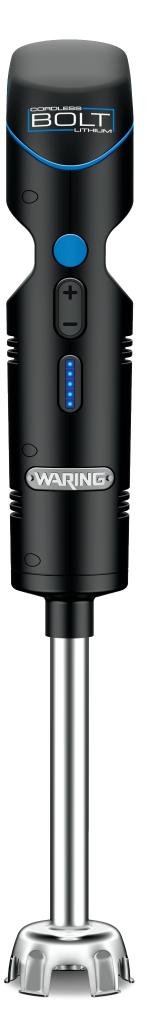

## **IMMERSION BLENDER**

- Cordless Rechargeable Powerful
- Brushless DC Motor
- 10.8-Volt Lithium Ion Battery Pack for Extended Life and Runtime
- Variable Speed from 5K to 13K RPM
- 7" Removable, Dishwasher-Safe Blending Shaft
- Battery Charging/Docking Station with 1.5-Hour Quick-Charging Circuit
- LED Indicator Lights for Speeds and Power Status
- Ergonomic Housing Design
- Storage/Transport Case Included
- Limited One-Year Motor Warranty

| ITEM ELECTRICAL  WSB38X 10.8-V Lithium Ion Battery BOLT® 50/60Hz, .5A |                       | Battery       | LISTINGS<br>cETLus, ETL Sanitation |               |                             |              |              | OUT OF BOX DIMENSIONS L x W x H 4" x 2.75" x 19" |                      |             | WARRANTY<br>Limited One-Year Motor |  |
|-----------------------------------------------------------------------|-----------------------|---------------|------------------------------------|---------------|-----------------------------|--------------|--------------|--------------------------------------------------|----------------------|-------------|------------------------------------|--|
| ORDERING INFO INFORMATION                                             |                       | #STD.<br>PKG. | GIFTBOX<br>WEIGHT                  | CUBIC<br>FEET | BOX DIMENSIONS<br>L x W x H | UPC          | CASE<br>PKG. | MC<br>WEIGHT                                     | MC DIMENS<br>L x W x |             | MBC                                |  |
| WSB38X- Cordl                                                         | ess Immersion Blender | 1             | 4.25 lb.                           | .4            | 9.75" x 5" x 15.625"        | 040072072154 | 4            | 20.4 lb.                                         | 16.75" x 11.125 '    | " x 21.875" | 00040072072147                     |  |