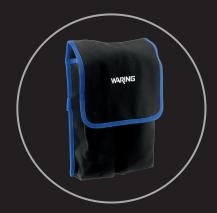

## **IMMERSION BLENDER**

- Cordless Rechargeable Powerful
- Brushless DC Motor
- 10.8-Volt Lithium Ion Battery Pack for Extended Life and Runtime
- Variable Speed from 5K to 13K RPM
- 7" Removable, Dishwasher-Safe Blending Shaft
- Battery Charging/Docking Station with 1.5-Hour Quick-Charging Circuit
- LED Indicator Lights for Speeds and Power Status
- Ergonomic Housing Design
- Storage/Transport Case Included
- Limited One-Year Motor Warranty

| ITEM     | DESCRIPTION                     | UPC          |
|----------|---------------------------------|--------------|
| WSB38XST | 7" Stainless Steel Shaft        | 040072075889 |
| WSB38XBP | Battery Pack                    | 040072075872 |
| WSB38XCS | 1.5-Hour Quick-Charging Station | 040072075865 |
| WSB38XSC | Storage/Carrying Case           | 040072075858 |