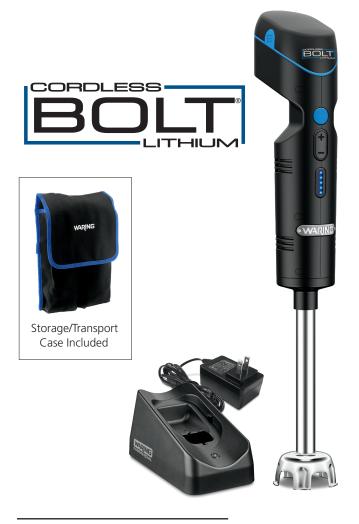

## **BOLT® Cordless Lithium Immersion Blender**

**BOLT®** Cordless Lithium Immersion Blender

### **MAIN FEATURES**

- Cordless, rechargeable and powerful
- Lasts an entire service day!
- Operates under load for approximately 25 minutes before recharging
- Brushless DC motor for long life and quiet operation
- 10.8V lithium ion battery pack
- Variable speed from 5,000 to 13,000 RPM
- 7" removable, dishwasher-safe blending shaft
- Battery charging/docking station with 1.5-hour quick-charge circuit
- LED indicator lights for speed and battery charge status
- Ergonomic housing design
- Limited One Year Warranty

### **SALES FEATURES**

Enjoy unmatched convenience, mobility and versatility with the Waring® BOLT® Cordless Lithium Immersion Blender. Easily blend, mix and purée your best recipes with its variable speed settings from 5K to 13K RPM. Comes with a durable, 7-inch, removable, dishwasher-safe blending shaft. Includes a battery charging/docking station, guick-charging circuit and storage/transport case.

### PARTS & ACCESSORIES

WARING

COMMERCIAL

WSB38XBP Battery Pack

WSB38XCS 1.5-Hour Quick-Charging Station

WSB38XSC Storage/Transport Case

WSB38XST 7" Stainless Steel Shaft

Out of Box Weight: 2 lb.