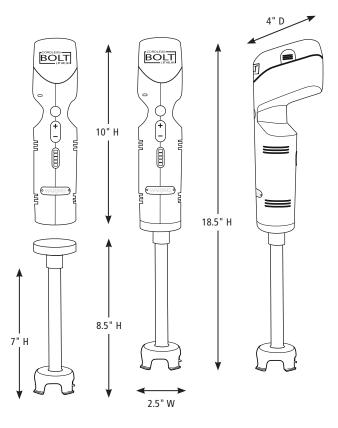

### **MAIN FEATURES**

- Cordless, rechargeable and powerful
- Lasts an entire service day!
- Operates under load for approximately 25 minutes before recharging
- Brushless DC motor for long life and quiet operation
- 10.8V lithium ion battery pack
- Variable speed from 5,000 to 13,000 RPM
- 7" removable, dishwasher-safe blending shaft
- Battery charging/docking station with 1.5-hour quick-charge circuit
- LED indicator lights for speed and battery charge status
- Ergonomic housing design
- Limited One Year Warranty

### **SALES FEATURES**

Enjoy unmatched convenience, mobility and versatility with the Waring® BOLT® Cordless Lithium Immersion Blender. Easily blend, mix and purée your best recipes with its variable speed settings from 5K to 13K RPM. Comes with a durable, 7-inch, removable, dishwasher-safe blending shaft. Includes a battery charging/docking station, guick-charging circuit and storage/transport case.