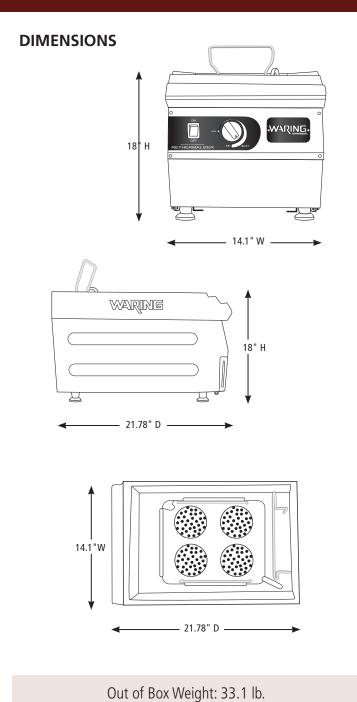

### **OPTIONAL**

CAC157 Hose & Hose Clamp

| ORDERING INFORMATION                | #STD.<br>PKG. | GIFTBOX<br>WEIGHT | CUBIC<br>FEET | BOX DIMENSIONS<br>D X W X H | UPC          | CASE<br>PKG. | MC<br>WEIGHT | MC DIMENSIONS<br>D X W X H | MBC            |
|-------------------------------------|---------------|-------------------|---------------|-----------------------------|--------------|--------------|--------------|----------------------------|----------------|
| WPC100 – Pasta Cooker Rethermalizer | 1             | 51.1              | 6.9           | 18.5" x 26.5" x 24.5"       | 040072068607 | 1            | 53.3         | 19" x 27" x 25.5"          | 10040072068604 |