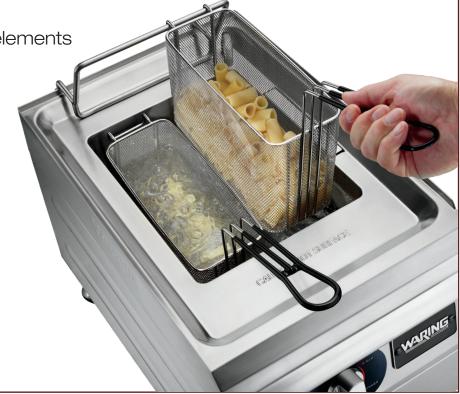

### **MAIN FEATURES**

- Durable stainless steel construction
- 12.4L (13.1 qt.) maximum water capacity
- Stainless steel heating elements for easy cleaning
- Four small, round, ½ lb. baskets and two rectangular, 2 lb. baskets are included
- Reaches a rolling boil in under 20 minutes
- Cook up to 4 pounds of fresh or frozen pasta in minutes
- Drain and refill valves located in front for easy access
- Can be used as stand-alone or connected to plumbing
- Limited One Year Warranty

#### **SALES FEATURES**

Cooking perfect pasta is easy with the Waring® Pasta Cooker/Rethermalizer. Make individual orders from al dente to soft using the 4 small, round baskets, or prepare batches by the pound with the large rectangular baskets. The refill and drain valves are easily accessible inside a panel on the front of the cooker, and there is an overflow water outlet on the back, so the unit can be used as stand-alone or plumbed in.

# When it comes to pasta, look to the Italians for inspiration!

Cook or Par-boil 4 pounds of fresh or frozen pasta in minutes. Prepare in bulk with the 2 large baskets or perfectly portion with the 4 round baskets for super quick service.

Full Stainless Steel construction inside and out – Manual or Auto Fill (Plumbed in)

Stainless Steel Heating elements heat to a rolling boil in 25 minutes or less and pivot up for easy cleaning and maintenance of elements/inner tank

12.4L (3.5 Gallon) MAX Capacity

Drain and Refill Valves located in the front for easy access