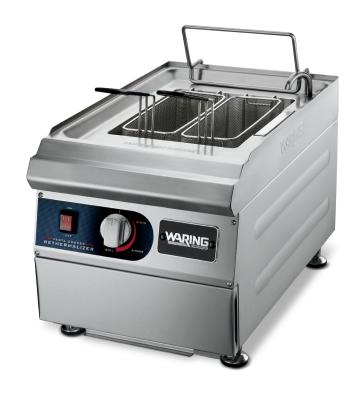

### **WPC100**

### Pasta Cooker/Rethermalizer

### **MAIN FEATURES**

- Durable stainless steel construction
- 12.4L (13.1 qt.) maximum water capacity
- Stainless steel heating elements for easy cleaning
- Four small, round, ½ lb. baskets and two rectangular, 2 lb. baskets are included
- Reaches a rolling boil in under 20 minutes
- Cook up to 4 pounds of fresh or frozen pasta in minutes
- Drain and refill valves located in front for easy access
- Can be used as stand-alone or connected to plumbing
- Limited One Year Warranty

#### **SALES FEATURES**

Cooking perfect pasta is easy with the Waring® Pasta Cooker/Rethermalizer. Make individual orders from al dente to soft using the 4 small, round baskets, or prepare batches by the pound with the large rectangular baskets. The refill and drain valves are easily accessible inside a panel on the front of the cooker, and there is an overflow water outlet on the back, so the unit can be used as stand-alone or plumbed in.

Full Stainless Steel construction inside and out – Manual or Auto Fill (Plumbed in)

Stainless Steel Heating elements heat to a rolling boil in 25 minutes or less and pivot up for easy cleaning and maintenance of elements/inner tank

12.4L (3.5 Gallon) MAX Capacity

Drain and Refill Valves located in the front for easy access