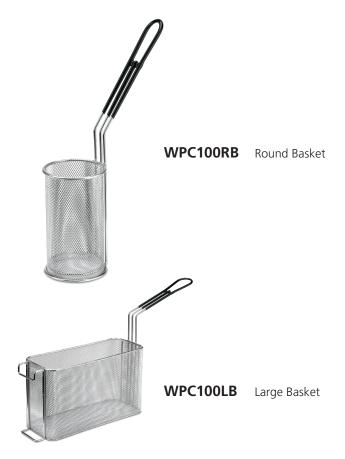

### **MAIN FEATURES**

- Durable stainless steel construction
- 12.4L (13.1 qt.) maximum water capacity
- Stainless steel heating elements for easy cleaning
- Four small, round, ½ lb. baskets and two rectangular, 2 lb. baskets are included
- Reaches a rolling boil in under 20 minutes
- Cook up to 4 pounds of fresh or frozen pasta in minutes
- Drain and refill valves located in front for easy access
- Can be used as stand-alone or connected to plumbing
- Limited One Year Warranty

#### **SALES FEATURES**

Cooking perfect pasta is easy with the Waring® Pasta Cooker/Rethermalizer. Make individual orders from al dente to soft using the 4 small, round baskets, or prepare batches by the pound with the large rectangular baskets. The refill and drain valves are easily accessible inside a panel on the front of the cooker, and there is an overflow water outlet on the back, so the unit can be used as stand-alone or plumbed in.

# When it comes to pasta, look to the Italians for inspiration!

Cook or Par-boil 4 pounds of fresh or frozen pasta in minutes. Prepare in bulk with the 2 large baskets or perfectly portion with the 4 round baskets for super quick service.