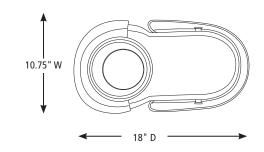

## **DIMENSIONS**

Out of Box Weight: 27 lb.

| ORDERING INFORMATION               | #STD.<br>PKG. | GIFTBOX<br>WEIGHT | CUBIC<br>FEET | BOX DIMENSIONS<br>D X W X H | UPC          | CASE<br>PKG. | MC<br>WEIGHT | MC DIMENSIONS<br>D X W X H | MBC            |
|------------------------------------|---------------|-------------------|---------------|-----------------------------|--------------|--------------|--------------|----------------------------|----------------|
| WJX80 – Pulp Eject Juice Extractor | 1             | 29.3              | 4.3           | 24.625" x 14.375" x 21.125" | 040072086663 | 1            | 36.6         | 25.125" x 14.875" x 21.75" | 10040072086660 |