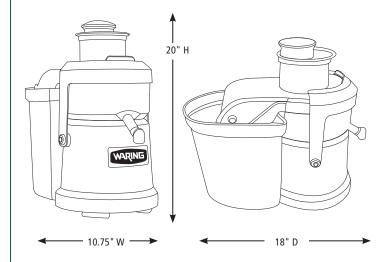

## **DIMENSIONS**

Out of Box Weight: 27 lb.

| ORDERING INFORMATION               | #STD.<br>PKG. | GIFTBOX<br>WEIGHT | CUBIC<br>FEET | BOX DIMENSIONS<br>D X W X H | UPC          | CASE<br>PKG. | MC<br>WEIGHT | MC DIMENSIONS<br>D X W X H | MBC            |
|------------------------------------|---------------|-------------------|---------------|-----------------------------|--------------|--------------|--------------|----------------------------|----------------|
| WJX80 – Pulp Eject Juice Extractor | 1             | 29.3              | 4.3           | 24.625" x 14.375" x 21.125" | 040072086663 | 1            | 36.6         | 25.125" x 14.875" x 21.75" | 10040072086660 |