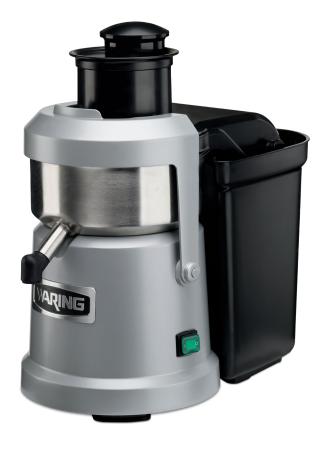

# WJX80

# **Pulp Eject Juice Extractor**

#### **MAIN FEATURES**

- Heavy-duty centrifugal juice extractor with continuous pulp ejection
- Built for use in smoothie shops, bars, cafés, restaurants, hotels and healthcare establishments
- Stainless steel filter basket and shredder disc expertly designed for a fantastic yield to save operators money and produce less waste
- 1.2 HP brushless induction motor
- 3,600 RPM
- Powder-coated, die-cast metal housing with stainless steel filter basket and shredder disc
- 3-inch feed chute opening can fit whole apples and hold a large capacity of fruits and vegetables
- Large, 12-quart pulp container allows for continuous operation
- Juicing spout height accommodates a 48 oz. blender jar
- Safety interlock features
- Rotating, no-drip spigot reduces mess
- Includes cleaning brush
- Limited two-year motor warranty, one year parts and labor

#### **SALES FEATURES**

Add fresh juice to your menu easily and efficiently with the Waring Commercial® Pulp Eject Juice Extractor. The brushless induction motor gives it the power to quickly and thoroughly juice fruits and vegetables for smoothies, and for making nutritious juices. Designed for continuous use, the machine is perfect for juice shops that serve juice all day. Compact size and quieter operation make this unit ideal for front-of-house usage.