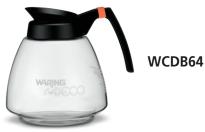

!
- Includes 25 piece coffee filter starter pack  $(9\frac{3}{4}$ " x  $4\frac{1}{4}$ ")
- Two-Year Parts and One-Year Labor Warranty

#### **ELECTRICAL**

Voltage: 120

Frequency: 60Hz

Watts: 1,800

Amps: 15

Plug Type: NEMA 5-15P ( )

Cord Length: 6 feet





#### **SALES FEATURES**

Introducing the new Café Deco® Series coffeemaker designed to meet high demand for fresh-brewed coffee at today's busy foodservice operations. The pour-over design provides the ease and convenience of portability – no plumbing needed. Cold water is poured through the top, and coffee brews to perfection in minutes. Switch on one or both of the warmers to maintain the ideal serving temperature. Stainless steel construction ensures durability and wipes clean in seconds.











## **OPTIONAL ACCESSORIES**



64-oz. Glass Decanter

### **DIMENSIONS**





\_ 17.5" D *\_* 

| ORDERING INFORMATION            | #STD.<br>PKG. | GIFTBOX<br>WEIGHT | CUBIC<br>FEET | BOX DIMENSIONS<br>D X W X H | UPC          | CASE<br>PKG. | MC<br>WEIGHT | MC DIMENSIONS<br>D X W X H | MBC            |
|---------------------------------|---------------|-------------------|---------------|-----------------------------|--------------|--------------|--------------|----------------------------|----------------|
| WCM50 – Pour-Over Coffee Brewer | 1             | 22                | 2.83          | 22.875" x 10.25" x 20.75"   | 040072089190 | 1            | 22.11        | 23.5" x 11" x 22"          | 10040072089197 |