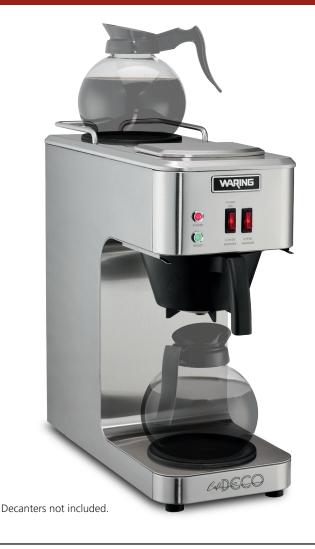

# **WCM50**

#### **MAIN FEATURES**

- Brews over 3 gallons per hour (52, 8 oz.cups per hour)
- High-end industrial design
- Two separately controlled upper and lower warmers keep coffee at the ideal serving temperature
- Self regulating warmers prevent overheating
- Saves energy compared to continuous heat models
- Upper warmer with guardrails
- Stainless steel construction
- Ready and Power lights
- Fits large, 64 oz. glass decanters
- No plumbing required! Completely portable, 64 oz. coffeemaker!
- Includes 25 piece coffee filter starter pack  $(9\frac{3}{4}$ " x  $4\frac{1}{4}$ ")
- Two-Year Parts and One-Year Labor Warranty

#### **SALES FEATURES**

Introducing the new Café Deco® Series coffeemaker designed to meet high demand for fresh-brewed coffee at today's busy foodservice operations. The pour-over design provides the ease and convenience of portability – no plumbing needed. Cold water is poured through the top, and coffee brews to perfection in minutes. Switch on one or both of the warmers to maintain the ideal serving temperature. Stainless steel construction ensures durability and wipes clean in seconds.