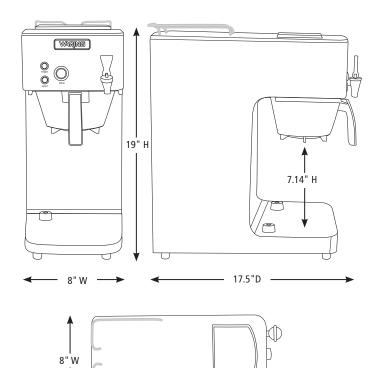

### **DIMENSIONS**

\_ 17.5" D *\_* 

| ORDERING INFORMATION            | #STD.<br>PKG. | GIFTBOX<br>WEIGHT | CUBIC<br>FEET | BOX DIMENSIONS<br>D X W X H | UPC          | CASE<br>PKG. | MC<br>WEIGHT | MC DIMENSIONS<br>D X W X H | MBC            |
|---------------------------------|---------------|-------------------|---------------|-----------------------------|--------------|--------------|--------------|----------------------------|----------------|
| WCM50 – Pour-Over Coffee Brewer | 1             | 22                | 2.83          | 22.875" x 10.25" x 20.75"   | 040072089190 | 1            | 22.11        | 23.5" x 11" x 22"          | 10040072089197 |