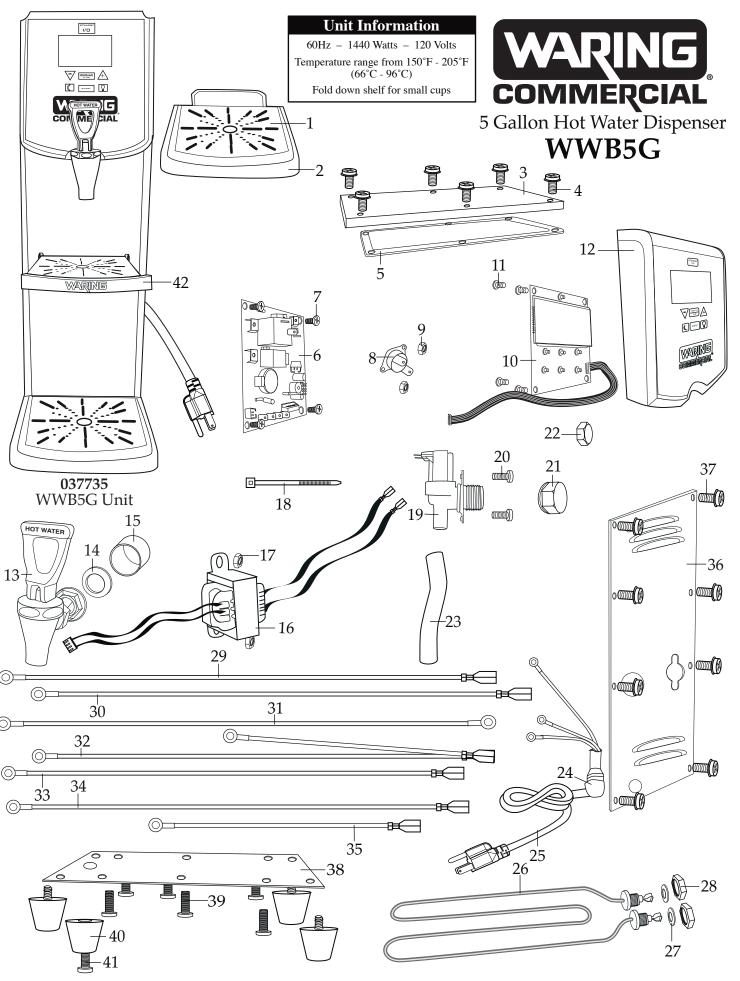

Graphic By: Sandra A. Montysko

March 25, 2020 Approved 3/25/2020

|               |        | www.waringcommercialproducts.com                            |
|---------------|--------|-------------------------------------------------------------|
| Illustration# | Part#  | Description                                                 |
| 1             | 037696 | OverflowTray (metal)                                        |
| 2             | 037697 | Overflow Tray (plastic)                                     |
| 3             | 037698 | Tank Top Cover                                              |
| 4             | 037717 | Screw (6 required)                                          |
| 5             | 037699 | Tank Top Cover Gasket                                       |
| 6             | 037704 | PCB Board                                                   |
| 7             | 037163 | Screw (4 required)                                          |
| 8             | 037153 | Thermal Cut Off                                             |
| 9             | 037154 | Hex Nut (2 required)                                        |
| 10            | 037700 | Control Board                                               |
| 11            | 037701 | Screw (4 required)                                          |
| 12            | 037702 | Control Panel                                               |
| 13            | 037149 | Tap (spigot)                                                |
| 14            | 037728 | Tap Seal                                                    |
| 15            | 037703 | Tap Ring                                                    |
| 16            | 037708 | Transformer                                                 |
| 17            | 037709 | Hex Nut (2 required)                                        |
| 18            | 013731 | Wire Ties (5 required)                                      |
| 19            | 037165 | Solenoid Valve                                              |
| 20            | 037717 | Screw (2 required)                                          |
| 21            | 037705 | Yellow Valve Cover                                          |
| 22            | 037707 | Pipe Cover                                                  |
| 23            | 037771 | Valve Tube                                                  |
| 24            | 037172 | Strain Relief                                               |
| 25            | 037173 | Cord Set (NEMA 5-15P)                                       |
| 26            | 037715 | Heating Element                                             |
| 27            | 037169 | Element Seal (2 required)                                   |
| 28            | 037170 | Element Hex Nut (2 required)                                |
| 29            | 037731 | 16.5" Black Lead (2 required 1 ring and 1 regular terminal) |
| 30            | 037733 | 16.5" Burgundy Lead (1 ring and 1 regular terminal)         |
| 31            | 037732 | 16 .5" Burgundy Lead (2 ring terminals)                     |
| 32            | 037730 | Double Blue Lead (2 ring and 1 regular terminal)            |
| 33            | 037729 | 16.75" Yellow/Green Lead (1 ring and 1 regular terminal)    |
| 34            | 037710 | 12.5" Black Lead (1 ring and 1 regular terminal             |
| 2 -64         |        |                                                             |

Top Plate

WWB5G

037710-Black Lea from Hex Nut or

Lower Left of un

©037717. ©037158 Green Cord Lead Screw & Small Lock Washer

| Illustration# | Part#  | Description                                                          |
|---------------|--------|----------------------------------------------------------------------|
| 35            | 037142 | $8.75$ " Burgundy $\hat{	ext{L}}ead$ (1 ring and 1 regular terminal) |
| 36            | 037734 | Back Plate                                                           |
| 37            | 037717 | Screw (8 required)                                                   |
| 38            | 037718 | Bottom Plate                                                         |
| 39            | 037719 | Screw (6 required)                                                   |
| 40            | 037720 | Rubber Feet (4 required)                                             |
| 41            | 037721 | Feet Screw (4 required)                                              |
| 42            | 037772 | Small Overflow Tray (plastic)                                        |