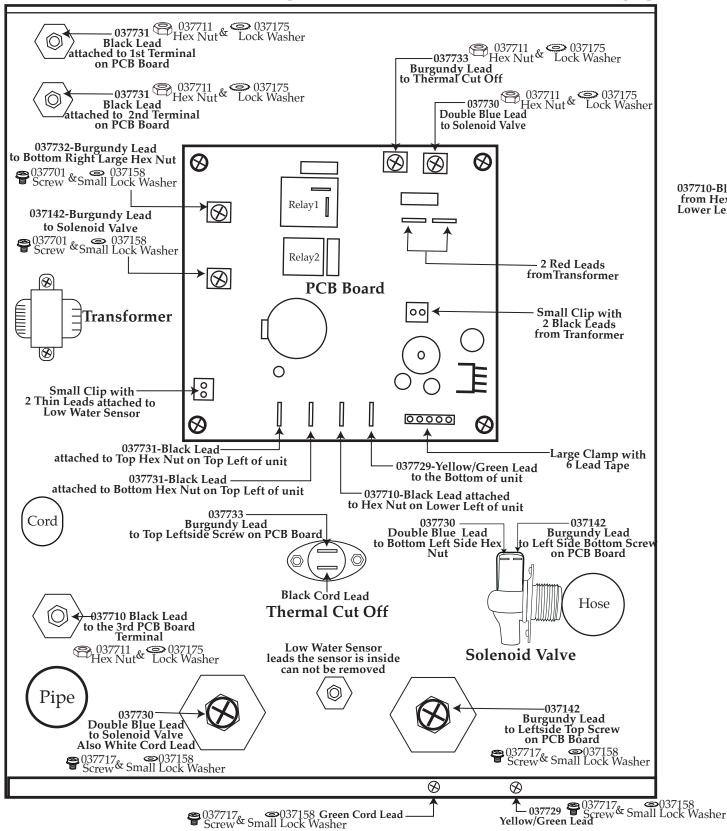

Graphic By: Sandra A. Montysko

March 25, 2020 Approved 3/25/2020

|               |        | www.waringcommercialproducts.com                            |
|---------------|--------|-------------------------------------------------------------|
| Illustration# | Part#  | Description                                                 |
| 1             | 037696 | OverflowTray (metal)                                        |
| 2             | 037697 | Overflow Tray (plastic)                                     |
| 3             | 037698 | Tank Top Cover                                              |
| 4             | 037717 | Screw (6 required)                                          |
| 5             | 037699 | Tank Top Cover Gasket                                       |
| 6             | 037704 | PCB Board                                                   |
| 7             | 037163 | Screw (4 required)                                          |
| 8             | 037153 | Thermal Cut Off                                             |
| 9             | 037154 | Hex Nut (2 required)                                        |
| 10            | 037700 | Control Board                                               |
| 11            | 037701 | Screw (4 required)                                          |
| 12            | 037702 | Control Panel                                               |
| 13            | 037149 | Tap (spigot)                                                |
| 14            | 037728 | Tap Seal                                                    |
| 15            | 037703 | Tap Ring                                                    |
| 16            | 037708 | Transformer                                                 |
| 17            | 037709 | Hex Nut (2 required)                                        |
| 18            | 013731 | Wire Ties (5 required)                                      |
| 19            | 037165 | Solenoid Valve                                              |
| 20            | 037717 | Screw (2 required)                                          |
| 21            | 037705 | Yellow Valve Cover                                          |
| 22            | 037707 | Pipe Cover                                                  |
| 23            | 037771 | Valve Tube                                                  |
| 24            | 037172 | Strain Relief                                               |
| 25            | 037173 | Cord Set (NEMA 5-15P)                                       |
| 26            | 037715 | Heating Element                                             |
| 27            | 037169 | Element Seal (2 required)                                   |
| 28            | 037170 | Element Hex Nut (2 required)                                |
| 29            | 037731 | 16.5" Black Lead (2 required 1 ring and 1 regular terminal) |
| 30            | 037733 | 16.5" Burgundy Lead (1 ring and 1 regular terminal)         |
| 31            | 037732 | 16 .5" Burgundy Lead (2 ring terminals)                     |
| 32            | 037730 | Double Blue Lead (2 ring and 1 regular terminal)            |
| 33            | 037729 | 16.75" Yellow/Green Lead (1 ring and 1 regular terminal)    |
| 34            | 037710 | 12.5" Black Lead (1 ring and 1 regular terminal             |
| 2 -64         |        |                                                             |

Top Plate

WWB5G

037710-Black Lea from Hex Nut or

Lower Left of un

©037717. ©037158 Green Cord Lead Screw & Small Lock Washer

| Illustration# | Part#  | Description                                                          |
|---------------|--------|----------------------------------------------------------------------|
| 35            | 037142 | $8.75$ " Burgundy $\hat{	ext{L}}ead$ (1 ring and 1 regular terminal) |
| 36            | 037734 | Back Plate                                                           |
| 37            | 037717 | Screw (8 required)                                                   |
| 38            | 037718 | Bottom Plate                                                         |
| 39            | 037719 | Screw (6 required)                                                   |
| 40            | 037720 | Rubber Feet (4 required)                                             |
| 41            | 037721 | Feet Screw (4 required)                                              |
| 42            | 037772 | Small Overflow Tray (plastic)                                        |