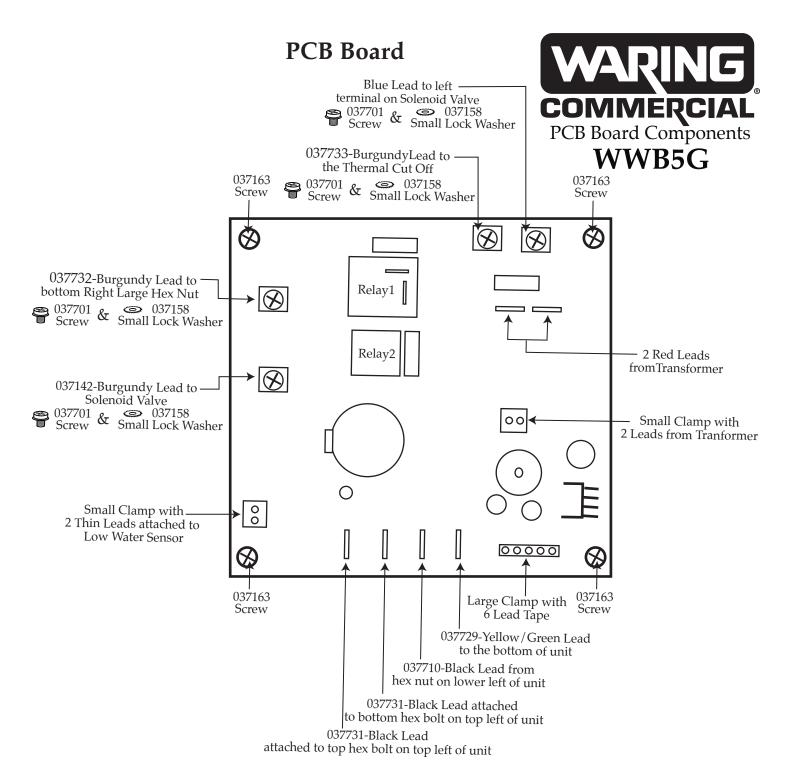

Graphic By: Sandra A. Montysko

March 25, 2020 Approved 3/25/2020

|               |        | www.waringcommercialproducts.com                            |
|---------------|--------|-------------------------------------------------------------|
| Illustration# | Part#  | Description                                                 |
| 1             | 037696 | OverflowTray (metal)                                        |
| 2             | 037697 | Overflow Tray (plastic)                                     |
| 3             | 037698 | Tank Top Cover                                              |
| 4             | 037717 | Screw (6 required)                                          |
| 5             | 037699 | Tank Top Cover Gasket                                       |
| 6             | 037704 | PCB Board                                                   |
| 7             | 037163 | Screw (4 required)                                          |
| 8             | 037153 | Thermal Cut Off                                             |
| 9             | 037154 | Hex Nut (2 required)                                        |
| 10            | 037700 | Control Board                                               |
| 11            | 037701 | Screw (4 required)                                          |
| 12            | 037702 | Control Panel                                               |
| 13            | 037149 | Tap (spigot)                                                |
| 14            | 037728 | Tap Seal                                                    |
| 15            | 037703 | Tap Ring                                                    |
| 16            | 037708 | Transformer                                                 |
| 17            | 037709 | Hex Nut (2 required)                                        |
| 18            | 013731 | Wire Ties (5 required)                                      |
| 19            | 037165 | Solenoid Valve                                              |
| 20            | 037717 | Screw (2 required)                                          |
| 21            | 037705 | Yellow Valve Cover                                          |
| 22            | 037707 | Pipe Cover                                                  |
| 23            | 037771 | Valve Tube                                                  |
| 24            | 037172 | Strain Relief                                               |
| 25            | 037173 | Cord Set (NEMA 5-15P)                                       |
| 26            | 037715 | Heating Element                                             |
| 27            | 037169 | Element Seal (2 required)                                   |
| 28            | 037170 | Element Hex Nut (2 required)                                |
| 29            | 037731 | 16.5" Black Lead (2 required 1 ring and 1 regular terminal) |
| 30            | 037733 | 16.5" Burgundy Lead (1 ring and 1 regular terminal)         |
| 31            | 037732 | 16 .5" Burgundy Lead (2 ring terminals)                     |
| 32            | 037730 | Double Blue Lead (2 ring and 1 regular terminal)            |
| 33            | 037729 | 16.75" Yellow/Green Lead (1 ring and 1 regular terminal)    |
| 34            | 037710 | 12.5" Black Lead (1 ring and 1 regular terminal             |
| 2 -64         |        |                                                             |

Top Plate

WWB5G

037710-Black Lea from Hex Nut or

Lower Left of un

©037717. ©037158 Green Cord Lead Screw & Small Lock Washer

| Illustration# | Part#  | Description                                                          |
|---------------|--------|----------------------------------------------------------------------|
| 35            | 037142 | $8.75$ " Burgundy $\hat{	ext{L}}ead$ (1 ring and 1 regular terminal) |
| 36            | 037734 | Back Plate                                                           |
| 37            | 037717 | Screw (8 required)                                                   |
| 38            | 037718 | Bottom Plate                                                         |
| 39            | 037719 | Screw (6 required)                                                   |
| 40            | 037720 | Rubber Feet (4 required)                                             |
| 41            | 037721 | Feet Screw (4 required)                                              |
| 42            | 037772 | Small Overflow Tray (plastic)                                        |