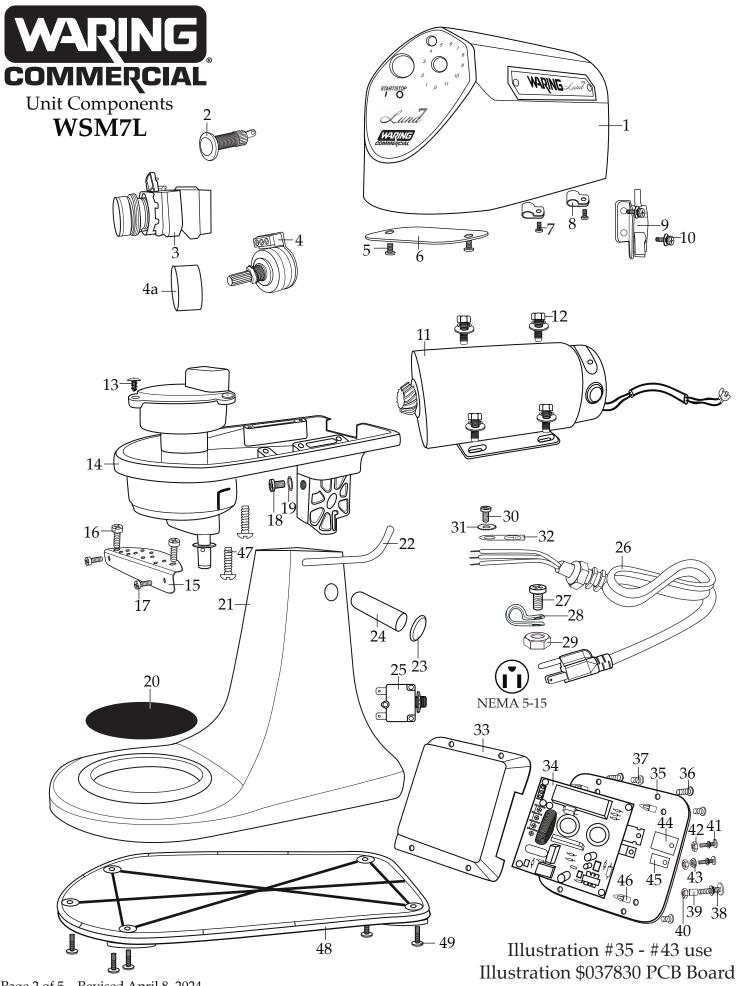

Page 2 of 5 Revised April 8, 2024

## Catalog/Model

WSM7L

|                |        | www.wa                             |
|----------------|--------|------------------------------------|
| Illustration # | Part # | Description                        |
| 1              | 037799 | Top Cover                          |
| 2              | 037800 | Light                              |
| 3              | 037801 | Power Switch                       |
| 4              | 037802 | Potentiometer                      |
| 4a             | 037803 | Potentiometer Knob                 |
| 5              | 037804 | Screw (2 required)                 |
| 6              | 037805 | Plastic Cover                      |
| 7              | 037804 | Screw (1 each clamp)               |
| 8              | 037807 | Lead Clamp                         |
| 9              | 037808 | Interlock with Bracket             |
| 10             | 037809 | Screw with Washers (2 required)    |
| 11             | 037811 | Motor                              |
| 12             | 037812 | Hex Bolt with Washers (4 required) |
| 13             | 037813 | Screw (3 required)                 |
| 14             | 037814 | Mixer Head Bottom                  |
| 15             | 037815 | Screen                             |
| 16             | 037816 | Screw (2 required)                 |
| 17             | 037817 | Screw (2 required)                 |
| 18             | 037818 | Screw                              |
| 19             | 037819 | Spring Washer                      |
| 20             | 037820 | Bowl Pad                           |
| 21             | 037821 | Stand                              |
| 22             | 037822 | Plum Wrench                        |
| 23             | 037823 | Shaft Cover (2 required)           |
| 24             | 037824 | Shaft                              |
| 25             | 037404 | Reset Switch                       |
| 26             | 037405 | Cord                               |
| 27             | 037407 | Screw                              |
| 28             | 037406 | Clamp                              |
|                |        |                                    |

Torrington, CT 06790
Tele. 1-800-269-6640
Fax 860-496-9017
www.waringcommercialproducts.com

|                                                                          |           | www.waringcommercialproducts.com                                                                                           |
|--------------------------------------------------------------------------|-----------|----------------------------------------------------------------------------------------------------------------------------|
| Illustration #                                                           | Part #    | Description                                                                                                                |
| 29                                                                       | 037408    | Hex Nut                                                                                                                    |
| 30                                                                       | 037826    | Ground Screw                                                                                                               |
| 31                                                                       | 037827    | Lock Washer                                                                                                                |
| 32                                                                       | 037828    | Ground Tag                                                                                                                 |
| 33                                                                       | 037829    | Junction Box                                                                                                               |
| 34                                                                       | 037830    | PCB Board                                                                                                                  |
| 35                                                                       | 037831    | Metal Plate                                                                                                                |
| 36                                                                       | 037832    | Nylon Screw (4 required holds junction box to metal plate)                                                                 |
| 37                                                                       | 037833    | Screw (3 required holds 3 of corners of PCB to metal plate)                                                                |
| 38                                                                       | 037834    | Screw with Washers (holds the last corner of PCB to metal plate)                                                           |
| 39                                                                       | 037835    | Spacer (holds the last corner of PCB to metal plate)                                                                       |
| 40                                                                       | 037836    | Hex Nut (holds the last corner of PCB to metal plate)                                                                      |
| 41                                                                       | 037837    | Screw with Washers (2 required holds mosfets on PCB to metal plate)                                                        |
| 42                                                                       | 037836    | Hex Nut (2 required holds mosfets on PCB to metal plate)                                                                   |
| 43                                                                       | 037838    | Ceramic Seal (holds mosfets on PCB to metal plate                                                                          |
| 44                                                                       | 037839    | Large Rubber Mat (under large mosfet)                                                                                      |
| 45                                                                       | 037840    | Small Rubber Mat (under small mosfet)                                                                                      |
| 46                                                                       | 037841    | Push Spacer Stand Offs (3 required under 3 of corners of PCB)                                                              |
| 47                                                                       | 037842    | Screw (2 required)                                                                                                         |
| 48                                                                       | 037843    | Bottom Plate with Feet                                                                                                     |
| 49                                                                       | 037844    | Screw (5 required)                                                                                                         |
| 50                                                                       | 037810    | Gray Rubber Sleeve with Leads                                                                                              |
| 51                                                                       | 037825    | White Rubber Sleeve with Leads                                                                                             |
|                                                                          | Blue Lead | d connected to B Board  B Board  B Board  B Board  Brown Lead connected to                                                 |
| Brown Lead connected to –<br>PCB Board                                   |           | PCB Board  Gray Lead connected to PCB Board                                                                                |
| Gray Lead connected to PCB Board                                         |           | Purple Lead connected to PCB Board                                                                                         |
| Black connected to ——→■<br>Black Cord Lead<br>Pink Lead connected to —→5 |           | Black Lead connected to White Rubber Sleeve                                                                                |
| PCB Board Orange Lead connected to  PCB Board                            |           | Black Lead connected to Light  Black Lead connected to Light  Black Lead connected to Light  Black Lead connected to Light |
| Purple Lead connected to →                                               | •         | Black Lead connected to Light → Ø PCB Board                                                                                |