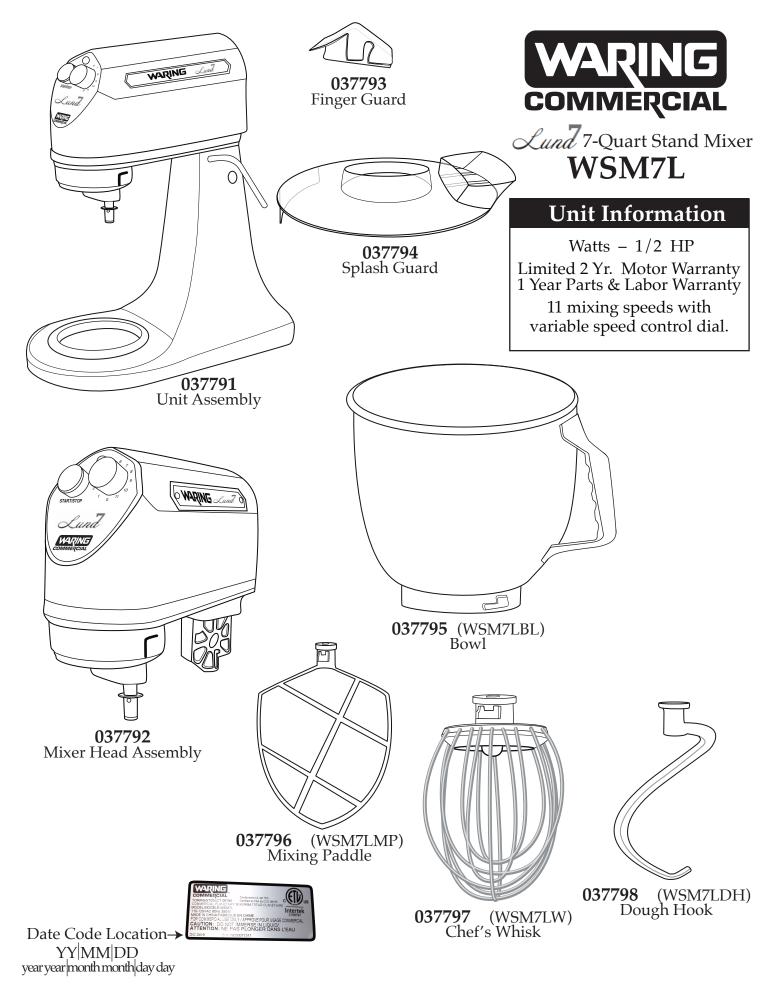

Page 2 of 5 Revised April 8, 2024

## Catalog/Model

WSM7L



|                |        | www.wa                             |
|----------------|--------|------------------------------------|
| Illustration # | Part # | Description                        |
| 1              | 037799 | Top Cover                          |
| 2              | 037800 | Light                              |
| 3              | 037801 | Power Switch                       |
| 4              | 037802 | Potentiometer                      |
| 4a             | 037803 | Potentiometer Knob                 |
| 5              | 037804 | Screw (2 required)                 |
| 6              | 037805 | Plastic Cover                      |
| 7              | 037804 | Screw (1 each clamp)               |
| 8              |