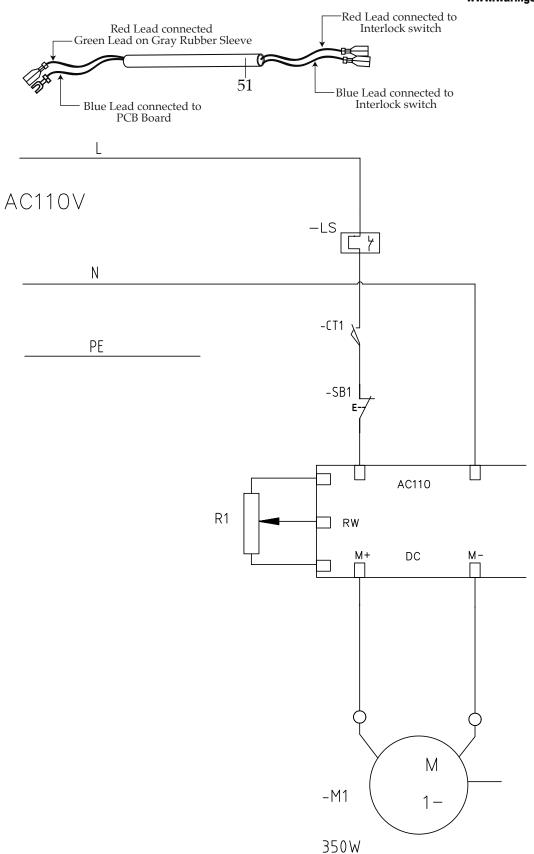

Torrington, CT 06790
Tele. 1-800-269-6640
Fax 860-496-9017
www.waringcommercialproducts.com

|                                                                          |           | www.waringcommercialproducts.com                                                                                           |
|--------------------------------------------------------------------------|-----------|----------------------------------------------------------------------------------------------------------------------------|
| Illustration #                                                           | Part #    | Description                                                                                                                |
| 29                                                                       | 037408    | Hex Nut                                                                                                                    |
| 30                                                                       | 037826    | Ground Screw                                                                                                               |
| 31                                                                       | 037827    | Lock Washer                                                                                                                |
| 32                                                                       | 037828    | Ground Tag                                                                                                                 |
| 33                                                                       | 037829    | Junction Box                                                                                                               |
| 34                                                                       | 037830    | PCB Board                                                                                                                  |
| 35                                                                       | 037831    | Metal Plate                                                                                                                |
| 36                                                                       | 037832    | Nylon Screw (4 required holds junction box to metal plate)                                                                 |
| 37                                                                       | 037833    | Screw (3 required holds 3 of corners of PCB to metal plate)                                                                |
| 38                                                                       | 037834    | Screw with Washers (holds the last corner of PCB to metal plate)                                                           |
| 39                                                                       | 037835    | Spacer (holds the last corner of PCB to metal plate)                                                                       |
| 40                                                                       | 037836    | Hex Nut (holds the last corner of PCB to metal plate)                                                                      |
| 41                                                                       | 037837    | Screw with Washers (2 required holds mosfets on PCB to metal plate)                                                        |
| 42                                                                       | 037836    | Hex Nut (2 required holds mosfets on PCB to metal plate)                                                                   |
| 43                                                                       | 037838    | Ceramic Seal (holds mosfets on PCB to metal plate                                                                          |
| 44                                                                       | 037839    | Large Rubber Mat (under large mosfet)                                                                                      |
| 45                                                                       | 037840    | Small Rubber Mat (under small mosfet)                                                                                      |
| 46                                                                       | 037841    | Push Spacer Stand Offs (3 required under 3 of corners of PCB)                                                              |
| 47                                                                       | 037842    | Screw (2 required)                                                                                                         |
| 48                                                                       | 037843    | Bottom Plate with Feet                                                                                                     |
| 49                                                                       | 037844    | Screw (5 required)                                                                                                         |
| 50                                                                       | 037810    | Gray Rubber Sleeve with Leads                                                                                              |
| 51                                                                       | 037825    | White Rubber Sleeve with Leads                                                                                             |
|                                                                          | Blue Lead | d connected to B Board  B Board  B Board  B Board  Brown Lead connected to                                                 |
| Brown Lead connected to –<br>PCB Board                                   |           | PCB Board  Gray Lead connected to PCB Board                                                                                |
| Gray Lead connected to PCB Board                                         |           | Purple Lead connected to PCB Board                                                                                         |
| Black connected to ——→■<br>Black Cord Lead<br>Pink Lead connected to —→5 |           | Black Lead connected to White Rubber Sleeve                                                                                |
| PCB Board Orange Lead connected to  PCB Board                            |           | Black Lead connected to Light  Black Lead connected to Light  Black Lead connected to Light  Black Lead connected to Light |
| Purple Lead connected to →                                               | •         | Black Lead connected to Light → Ø PCB Board                                                                                |

Black Lead connected to Light

Black Lead connected to Light

Purple Lead connected to — Reset Switch

314 Ella T. Grasso Ave.
Torrington, CT 06790
Tele. 1-800-269-6640
Fax 860-496-9017
www.waringcommercialproducts.com